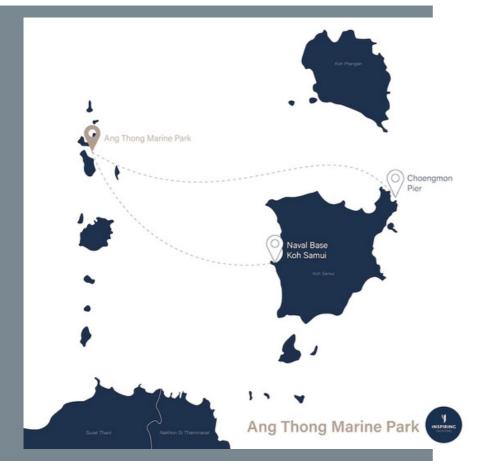

# Sailing duration Ang Thong Marin Park

#### Route

Typically, most programs allow for the selection of only one island, while certain programs may offer the option to choose multiple islands

#### Conclutions

Sailing catamaran 2 hours - 3 hours Speedboat 1 hour