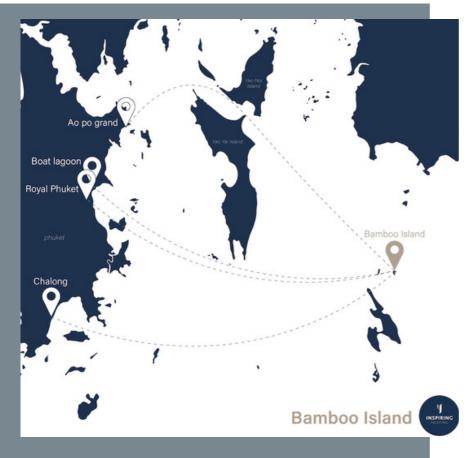

#### Route

Typically, most programs allow for the selection of only one island, while certain programs may offer the option to choose multiple islands

### Conclutions

Sailing catamaran 2 hours - 3 hours Speedboat 1.30 hours - 1.45 hours