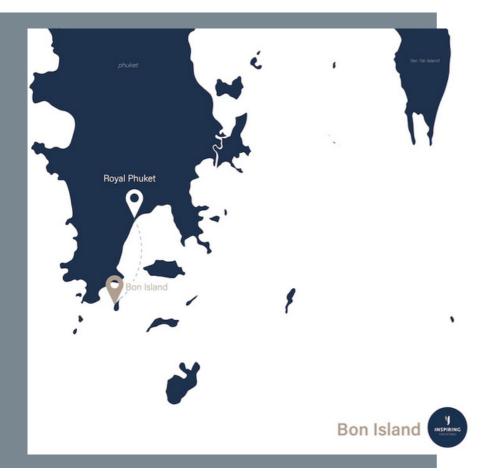

# Sailing duration Bon Island

### Route

Typically, most programs allow for the selection of only one island, while certain programs may offer the option to choose multiple islands

### Conclutions

Sailling Catamaran 30 minutes