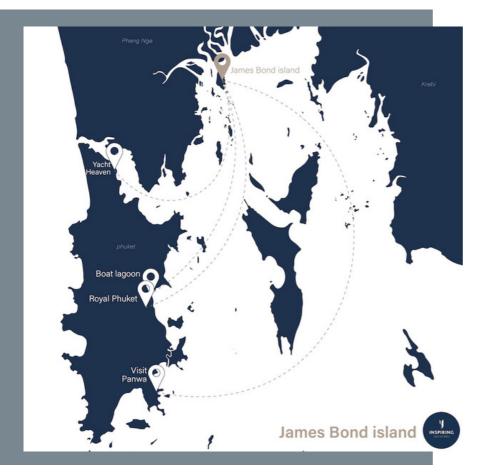

# Sailing duration James Bond Island

### Route

Typically, most programs allow for the selection of only one island, while certain programs may offer the option to choose multiple islands

### Conclutions

Sailling Catamaran 2 hours -3 hours Speedboat 1 hours - 2 hours Yacht 30 minutes - 50 minutes