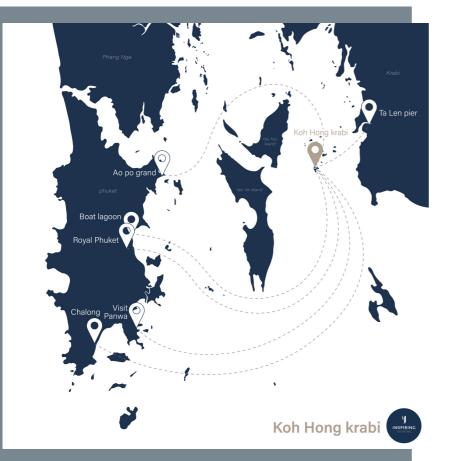

#### Route

Typically, most programs allow for the selection of only one island, while certain programs may offer the option to choose multiple islands

#### Conclutions

Sailling Catamaran 1 hours Power Catamaran 30 minutes - 40 minutes Speed boat 20 minutes - 2 hours Yacht 20 minutes - 30 minutes Longtail boat 40 minutes - 1 hours