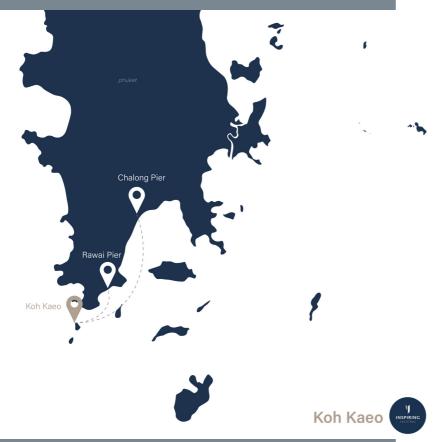

# Sailing duration Koh Kaeo

#### Conclutions

From Rawai : Speedboat 5 - 10 minutes, Longtail boat 5 - 10 minutes From Chalong Pier : Speedboat 10 - 20 minutes, Longtail boat 10 - 20 minutes