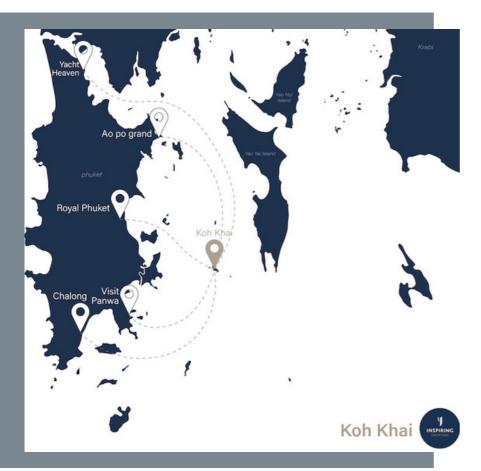

#### Route

Typically, most programs allow for the selection of only one island, while certain programs may offer the option to choose multiple islands