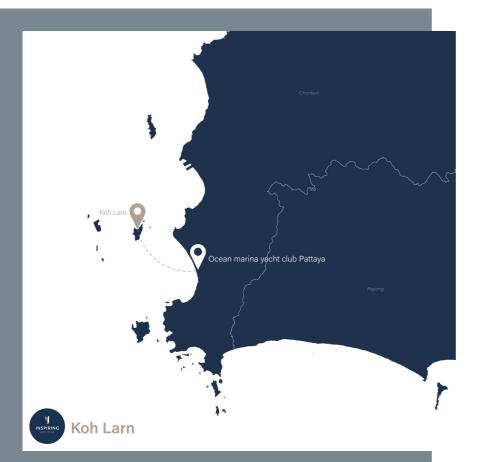

# Sailing duration Koh Larn

#### Route

Typically, most programs allow for the selection of only one island, while certain programs may offer the option to choose multiple islands

### Conclutions

Sailling Catamaran 1 hour Power catamaran 30 - 45 minutes Speedboat 30 minutes