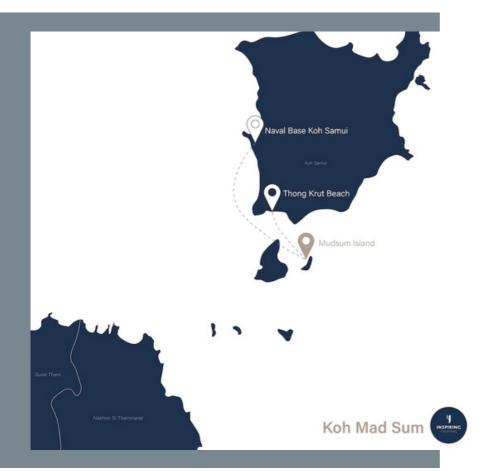

#### Route

Typically, most programs allow for the selection of only one island, while certain programs may offer the option to choose multiple islands

#### Conclutions

Sailing catamaran 2 hours - 3 hours Speedboat 1 hour