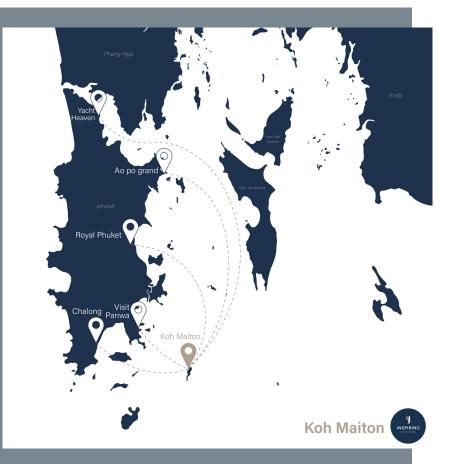

# Sailing duration Koh Maiton

#### Route

Typically, most programs allow for the selection of only one island, while certain programs may offer the option to choose multiple islands

#### Conclutions

Sailling Catamaran 1 - 2 hours Power Catamaran 45 minutes - 1 hour Speedboat 15 - 45 minutes Yacht 15 - 45 minutes