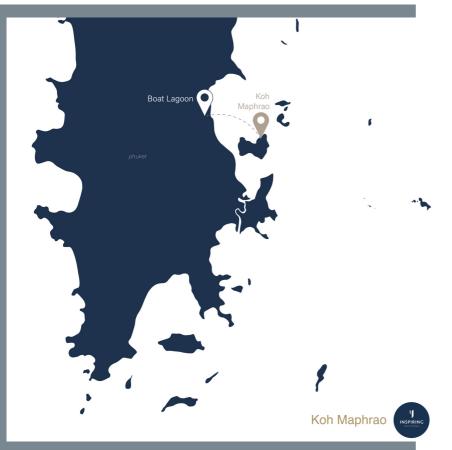

# Sailing duration Koh Maphrao

#### Route

Typically, most programs allow for the selection of only one island, while certain programs may offer the option to choose multiple islands

### Conclutions

Speedboat 5 - 10 minutes Power catamaran 5 - 10 minutes