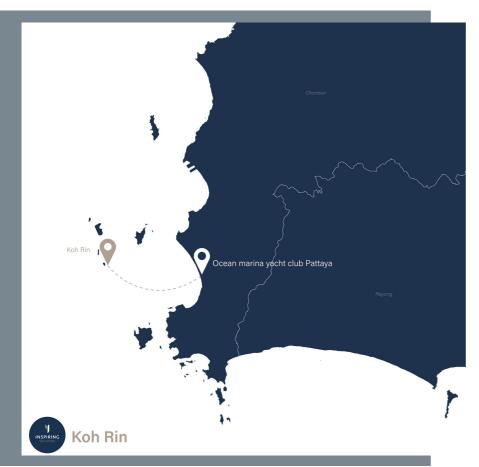

#### Route

Typically, most programs allow for the selection of only one island, while certain programs may offer the option to choose multiple islands

### Conclutions

Sailling Catamaran 1 hour Power Catamaran 30 - 45 minutes Speedboat 30 - 45 minutes