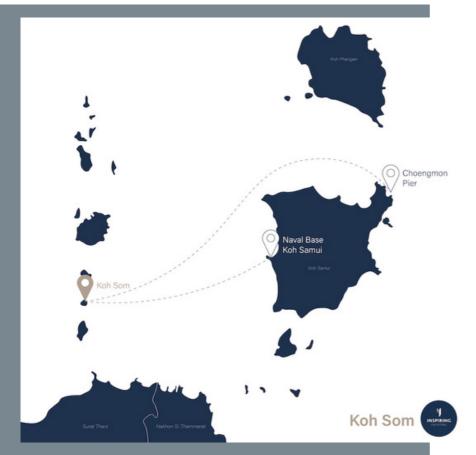

# Sailing duration Koh Som

#### Route

Typically, most programs allow for the selection of only one island, while certain programs may offer the option to choose multiple islands

#### Conclutions

Sailing Catamaran 10 - 20 minutes, Speed boat 5 - 10 minutes Longtail boat 5-10 minutes