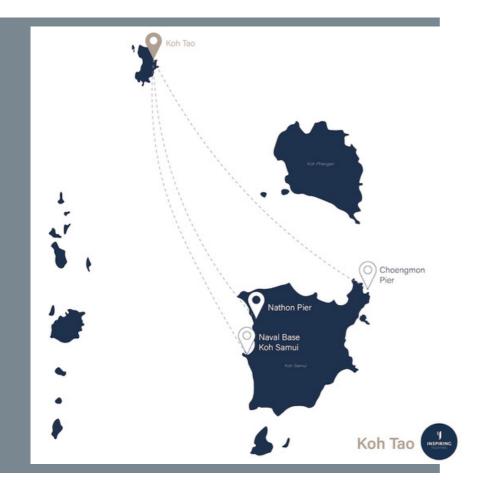

# Sailing duration Koh Tao

### Route

Typically, most programs allow for the selection of only one island, while certain programs may offer the option to choose multiple islands

#### Conclutions

Speedboat 1 hour - 2 hours