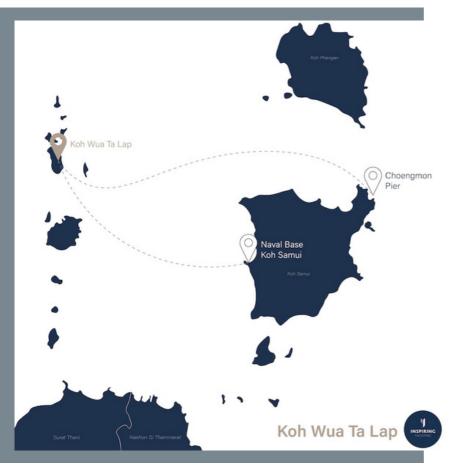

# Sailing duration Koh Wua Ta Lap

#### Conclutions

Sailing Catamaran 2 hours -3 hours Speedboat 1 hours - 2 hours