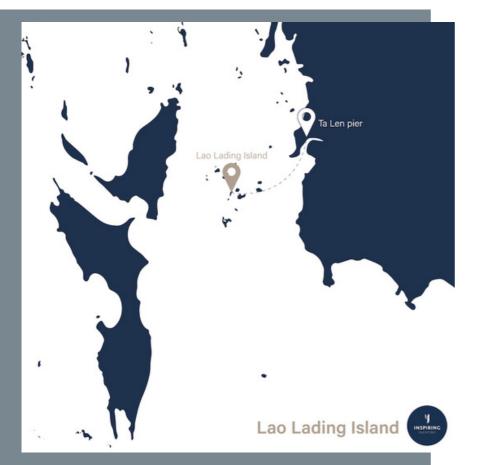

# Sailing duration Lao Lading Island

#### Route

Typically, most programs allow for the selection of only one island, while certain programs may offer the option to choose multiple islands

#### Conclutions

Sailling Catamaran 1.30 hours Longtail boat 40 minutes - 50 minutes