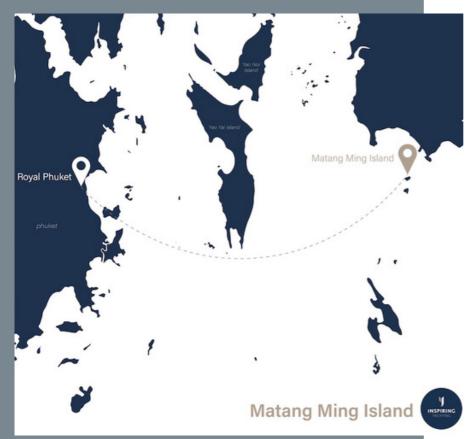

# Sailing duration Matang Ming Island

#### Conclutions

Speedboat 50 minutes - 1 hour