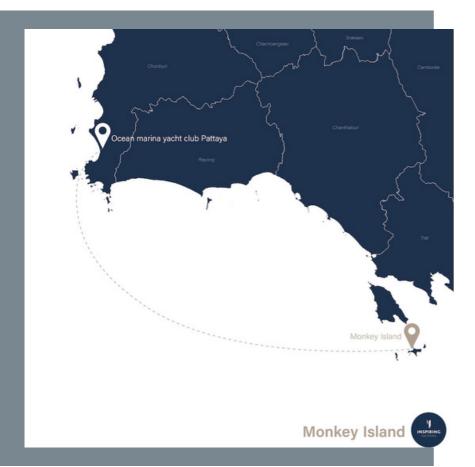

# Sailing duration Monkey Island

#### Route

Typically, most programs allow for the selection of only one island, while certain programs may offer the option to choose multiple islands

#### Conclutions

Sailling Catamaran 45 minutes