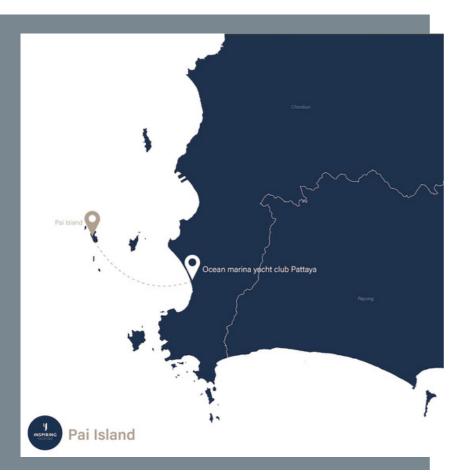

# Sailing duration Pai Island

### Route

Typically, most programs allow for the selection of only one island, while certain programs may offer the option to choose multiple islands

Conclutions

Sailling Catamaran 2.30 hours