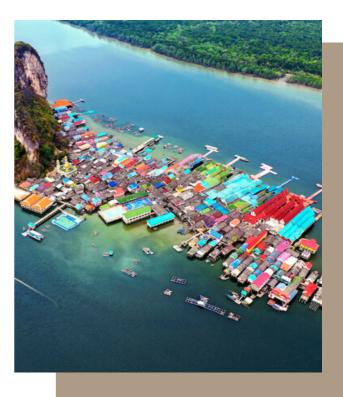

# Sailing duration Panyi Island



## Trip Program

All programs commence in the morning or afternoon, with the exception of overnight programs, which can be customized to suit the preferences of our customers

### Includes

Each program is inclusive of essential amenities, including life jackets, snorkeling gear, insurance coverage, and crew services

#### **Ativities**

The range of activities provided within this function may not encompass all island activities. Please note that for certain islands, separate entrance fees may be applicable and activities

#### Route

Typically, most programs allow for the selection of only one island, while certain programs may offer the option to choose multiple islands

#### Conclutions

Speedboat 50 minutes - 1 hour Yacht 50 minutes - 1 hour