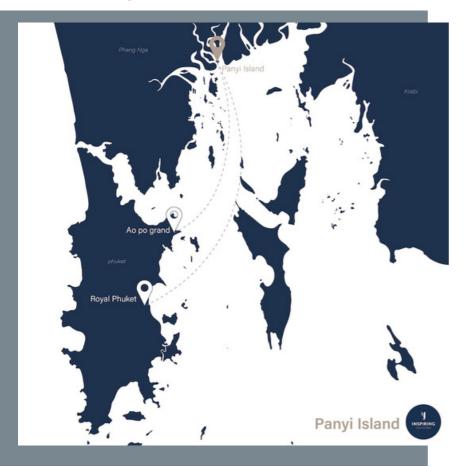

# Sailing duration Panyi Island

#### Route

Typically, most programs allow for the selection of only one island, while certain programs may offer the option to choose multiple islands

#### Conclutions

Speedboat 50 minutes - 1 hour Yacht 50 minutes - 1 hour