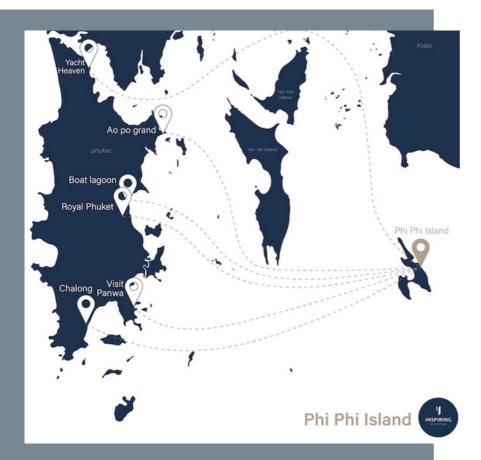

# Sailing duration Phi Phi Island

### Route

Typically, most programs allow for the selection of only one island, while certain programs may offer the option to choose multiple islands