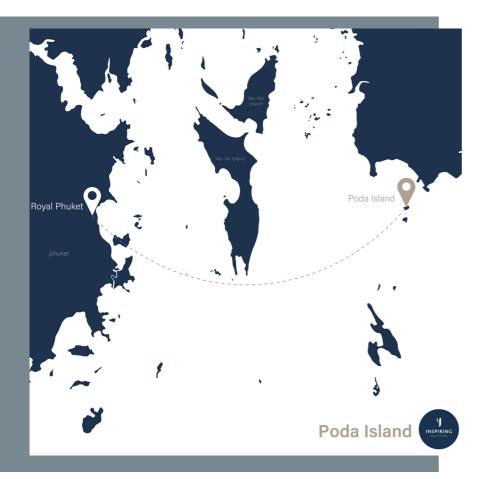

# Sailing duration Poda Island

### Conclutions

Sailling Catamaran 2 hours - 3 hours Power catamaran 50 minutes - 1 hour Speedboat 50 minutes