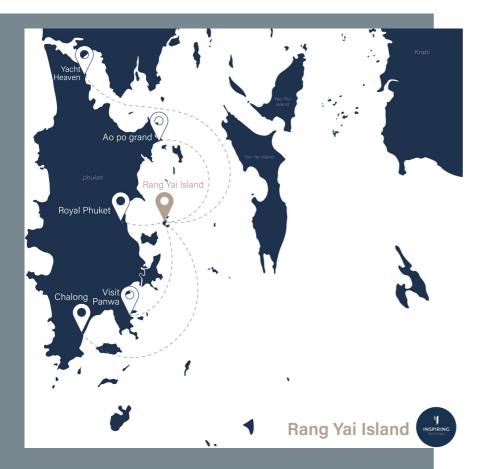

# Sailing duration Rang Yai Island

#### Route

Typically, most programs allow for the selection of only one island, while certain programs may offer the option to choose multiple islands

#### Conclutions

Sailling Catamaran 1 - 2 hours Power Catamaran 30 minutes - 1 hours Speed boat 25 minutes - 50 minutes Yacht 15 minutes - 50 minutes